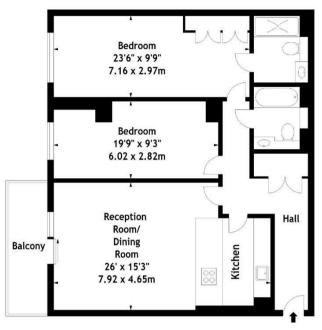

## Dolphin House, Lensbury Avenue, SW6 Approx. Gross Internal Area 1068 Sq Ft - 99.22 Sq M

## Second Floor

Measured in accordance with RICS guidelines. Every attempt is made to ensure accuracy, however all measurements are approximate. This floor plan is for illustrative purposes only and is not to scale.