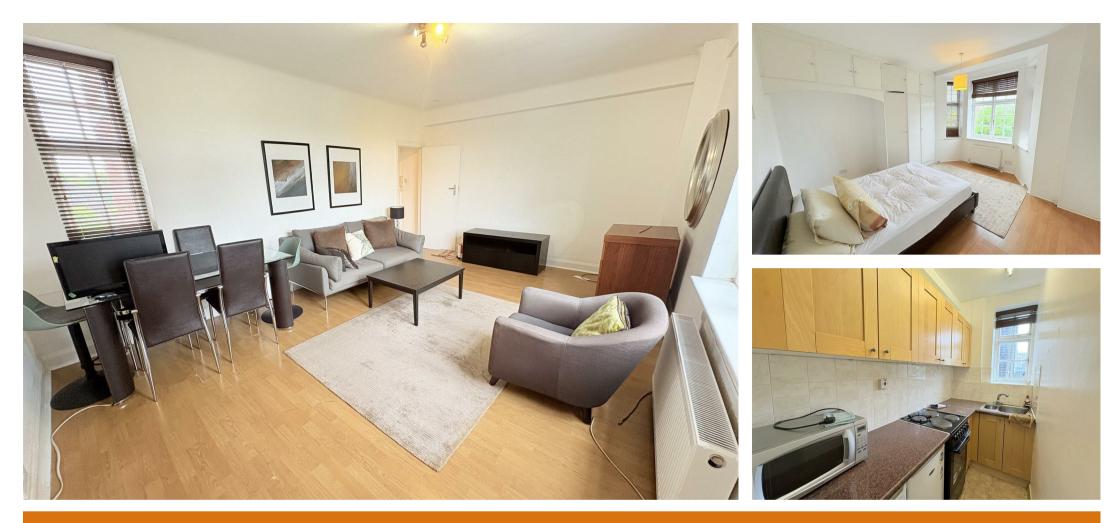

## £2,000

Spacious one bed flat available in a popular and well located block. The flat comprises of 1 double bedroom, spacious reception room, fully fitted kitchen and a bathroom.

Short walking distance to either Maida Vale Tube Station (Bakerloo), St Johns Wood (Jubilee), surrounding cafés, bars and restaurants. Available now, viewings are highly recommended.