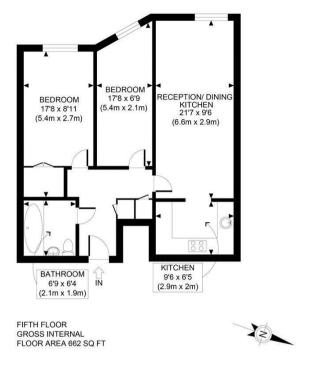

Close to the excellent amenities of North Finchley and moments from Woodside Park & West Finchley tube stations.

PMP INTERNATIONAL

APPROX. GROSS INTERNAL FLOOR AREA 662 SQ FT / 62 SQM

Disclaimer: Floor plan measurements are approximate and are for illustrative purposes only.

While we do not doubt the floor plan accuracy and completeness, you or your advisors should conduct a careful, independent investigation of the property in respect of monetary valuation

photoplan

Agents Note: Whilst every care has been taken to prepare these particulars, they are for quidance purposes only. All measurements are advised to recheck the measurements are approximate and are for general quidance purposes only and whilst every care has been taken to ensure their accuracy, they should not be relied upon and potential buyers/tenants are advised to recheck the measurements