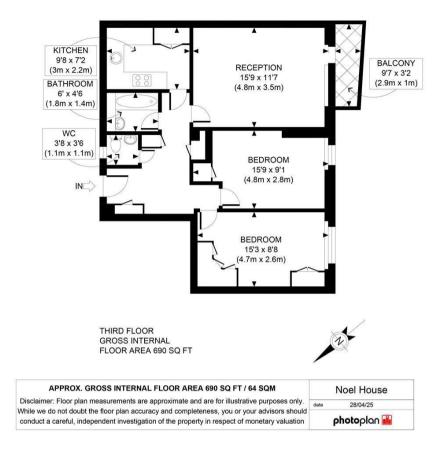

HARBEN ROAD LONDON, NW6

£535,000 LEASEHOLD

Pleased to announce this new to the market spectacular property in Noel House off Harben Road in South Hampstead. Recently refurbished to a high standard this light filled home is situated on the third floor, comprising two double bedrooms, family bathroom, guest WC, separate kitchen and well-proportioned living area with small balcony. Moments from Swiss Cottage tube station, providing access to Central London within minutes. The property also benefits from the amenities of Finchley Road and South Hampstead. Serviced by a lift. Service charge circa £3,000. Heating and hot water included in the service charge. Leasehold with 115 years remaining. Enquire promptly to avoid disappointment.