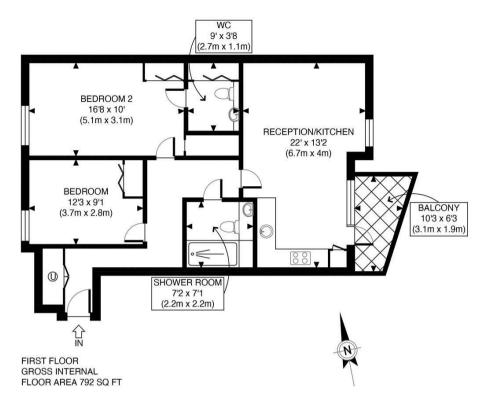

| 9                                                                    | Disclaimer: Floor plan measurements are approximate and are for illustrative purposes only.<br>/hile we do not doubt the floor plan accuracy and completeness, you or your advisors should<br>conduct a careful, independent investigation of the property in respect of monetary valuation | photoplan       |
|----------------------------------------------------------------------|---------------------------------------------------------------------------------------------------------------------------------------------------------------------------------------------------------------------------------------------------------------------------------------------|-----------------|
| APPROX. GROSS INTERNAL FLOOR AREA 792 SQ FT / 74 SQM Parker Building | Disclaimer: Floor plan measurements are approximate and are for illustrative purposes only.                                                                                                                                                                                                 | Parker Building |

Agents Note: Whilst every care has been taken to prepare these particulars, they are for quidance purposes only. All measurements are approximate and are for general quidance purposes only and whilst every care has been taken to ensure their accuracy, they should not be relied upon and potential buyers/tenants are advised to recheck the measurements