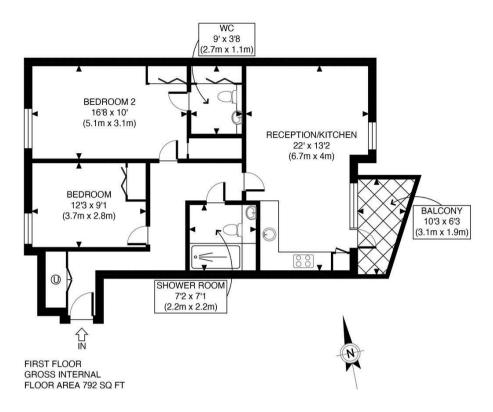

| APPROX. GROSS INTERNAL FLOOR AREA 792 SQ FT / 74 SQM                                                                                                                                                                                                                                  |      | Parker Building |
|---------------------------------------------------------------------------------------------------------------------------------------------------------------------------------------------------------------------------------------------------------------------------------------|------|-----------------|
| Disclaimer: Floor plan measurements are approximate and are for illustrative purposes only. While we do not doubt the floor plan accuracy and completeness, you or your advisors should conduct a careful, independent investigation of the property in respect of monetary valuation | date | 31/05/24        |
|                                                                                                                                                                                                                                                                                       |      | photoplan 🏭     |

Agents Note: Whilst every care has been taken to prepare these particulars, they are for quidance purposes only. All measurements are approximate and are for general quidance purposes only and whilst every care has been taken to ensure their accuracy, they should not be relied upon and potential buyers/tenants are advised to recheck the measurements