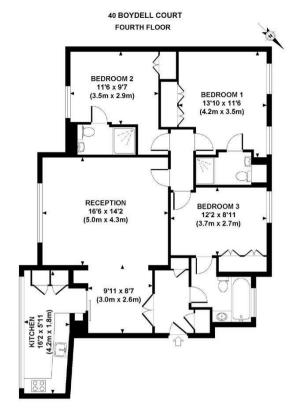

The Development further boasts an on-site porter, double glazed windows, air-condition, lift access and secure off street parking (extra spaces can be purchased at an extra cost).

APPROXIMATE GROSS INTERNAL AREA 1062 SQ FT / 99 SQ M

Although every attempt has been made to ensure accuracy, all measurements are approximate. The floor plan's for illustrative purposes only and not to scale. Measured in accordance to RICS standards. DE-PHOTOGRAPH.NET

Agents Note: Whilst every care has been taken to prepare these particulars, they are for quidance purposes only. All measurements are approximate and are for general quidance purposes only and whilst every care has been taken to ensure their accuracy, they should not be relied upon and potential buyers/tenants are advised to recheck the measurements