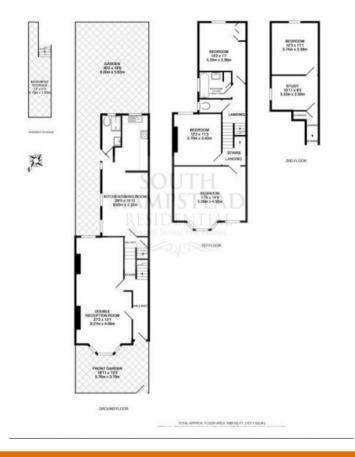

ACHILLES ROAD LONDON, NW6

£2,100,000 FREEHOLD

PMP International is delighted to offer this five bedroom, two bathroom house located in the heart of West Hampstead. The property is split over 3 floors and offers five double bedrooms, 2 bathrooms, double reception and a fully fitted kitchen/diner, a landscaped garden. An ideal family home or prospective redevelopment (subject to the usual consents). Prime location opposite Fortune Green.