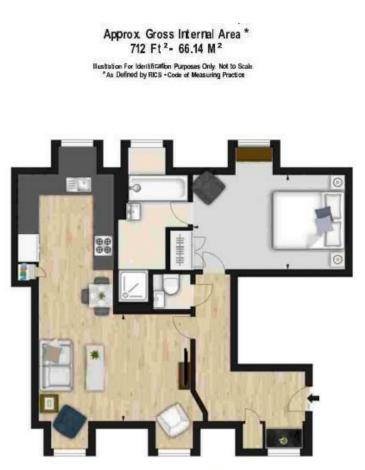

The apartment comprises a double bedroom with an en-suite bathroom and separate guest WC, open plan reception room leading to a stunning fitted kitchen accompanied by wood flooring to the reception room area and hallways.

## **PMP** INTERNATIONAL

FOURTH FLOOR

| Energy Efficiency Rating                    |            |           |
|---------------------------------------------|------------|-----------|
|                                             | Current    | Potential |
| Very energy efficient - lower running costs |            |           |
| (92 plus) A                                 |            |           |
| (81-91) B                                   |            |           |
| (69-80) C                                   |            |           |
| (55-68)                                     |            |           |
| (39-54)                                     |            |           |
| (21-38)                                     |            |           |
| (1-20) <b>G</b>                             |            |           |
| Not energy efficient - higher running costs |            |           |
|                                             | U Directiv |           |