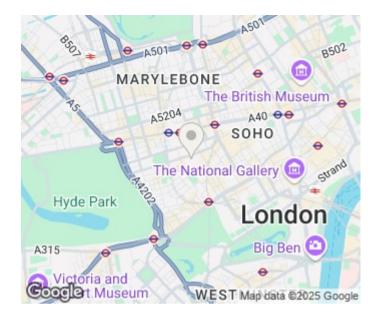

## GROSVENOR HILL LONDON, W1K

## £1,112 PER WEEK

A magnificent fourth-floor apartment set within a private block consisting of four apartments has been individually designed with the highest specification allowing for space set in the heart of Mayfair giving access to designer shops, high-end cafés, and restaurants with Bond Street, Oxford Street, and Berkeley Square within walking distance along with associated transport facilities. Bond Street and Green Park Underground stations are located within a 10-minute walk of the apartment.