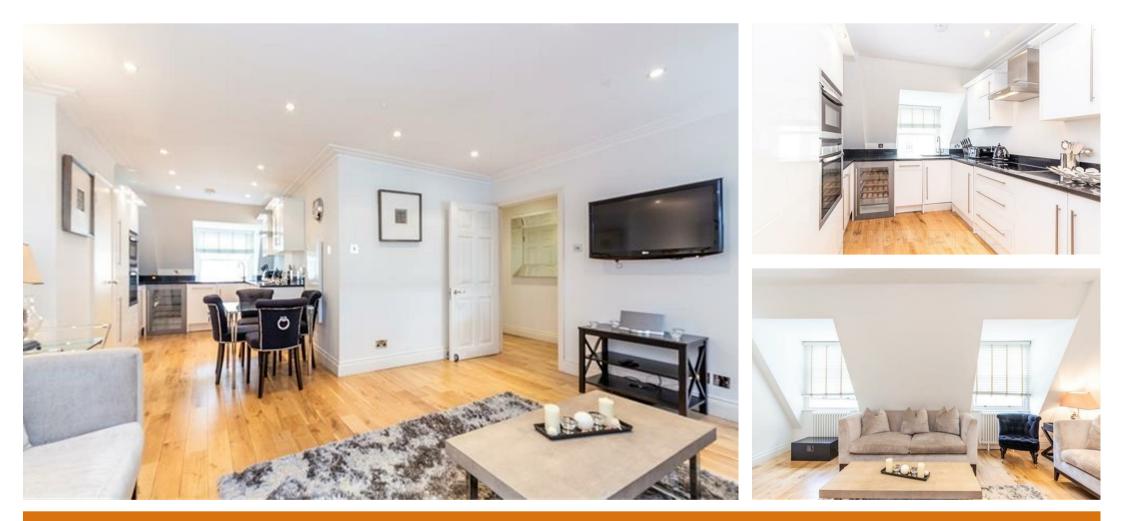

The apartment comprises a double bedroom with an en-suite bathroom and separate guest WC, open plan reception room leading to a stunning fitted kitchen accompanied by wood flooring to the reception room area and hallways.