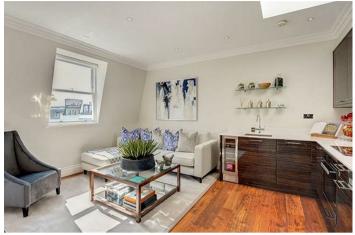

## KENSINGTON GARDENS SQUARE

LONDON, W2

£1,360

This superbly refurbished 2 bedrooms, 2 bathroom apartment (722 sq ft) within this stunning Grade II listed building with access to beautiful communal gardens.

The apartment has been interior designed and finished to the highest of standards with high-end modern finishes whilst retaining its original Grade II listed features from the original building. The apartment comprises splendid bedrooms with built-in custom wardrobes one with en-suite bathroom, a luxurious reception room with bespoke furniture leading onto its own the private patio, an exquisite polished marble bathroom and a fully fitted bespoke Miele kitchen. The apartment has access to the stunning communal gardens which is one of London's few remaining traditional Garden squares.