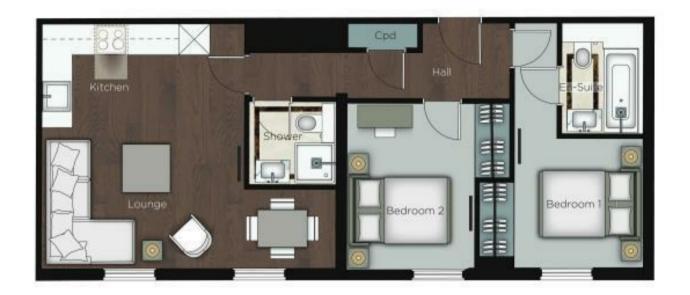

## KENSINGTON GARDENS SQUARE

LONDON, W2

£1,360

This superbly refurbished 2 bedrooms, 2 bathroom apartment (722 sq ft) within this stunning Grade II listed building with access to beautiful communal gardens.

The apartment has been interior designed and finished to the highest of standards with high-end modern finishes whilst retaining its original Grade II listed features from the original building. The apartment comprises splendid bedrooms with built-in custom wardrobes one with en-suite bathroom, a luxurious reception room with bespoke furniture leading onto its own the private patio, an exquisite polished marble bathroom and a fully fitted bespoke Miele kitchen. The apartment has access to the stunning communal gardens which is one of London's few remaining traditional Garden squares.