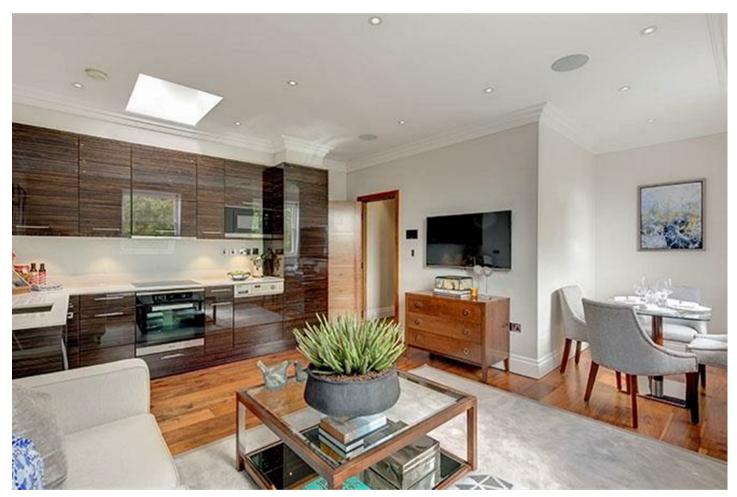

## KENSINGTON GARDENS SQUARE

LONDON, W2

£1,360

This superbly refurbished 2 bedrooms, 2 bathroom apartment (722 sq ft) within this stunning Grade II listed building with access to beautiful communal gardens.

The apartment has been interior designed and finished to the highest of standards with high-end modern finishes whilst retaining its original Grade II listed features from the original building. The apartment comprises splendid bedrooms with built-in custom wardrobes one with en-suite bathroom, a luxurious reception room with bespoke furniture leading onto its own the private patio, an exquisite polished marble bathroom and a fully fitted bespoke Miele kitchen. The apartment has access to the stunning communal gardens which is one of London's few remaining traditional Garden squares.