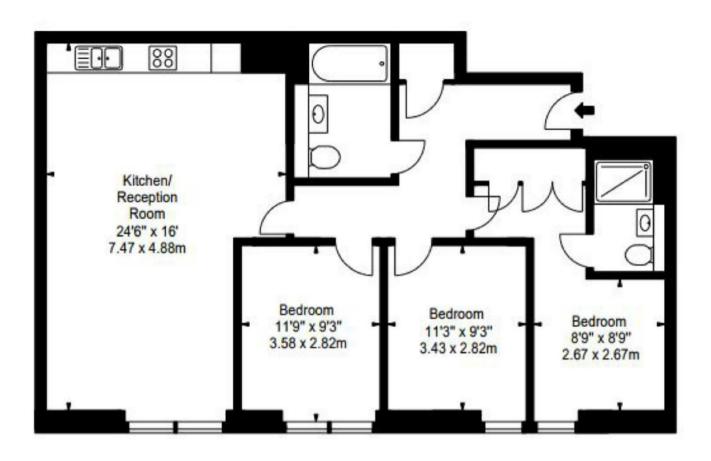

## MERCHANT SQUARE EAST LONDON, W2

A stunning 3 double bedroom apartment located on the 7th floor within this prestigious development set within the heart of West End Quay. The apartment comprises a spacious open-plan kitchen/reception room with the Canal views, 3 double bedrooms, a guest cloakroom, bathroom (additional en-suite bathroom to the master) and ample storage space.