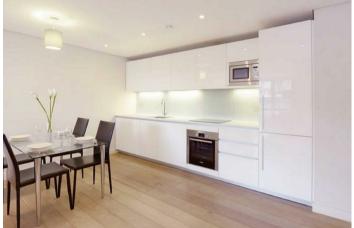

## MERCHANT SQUARE EAST LONDON, W2

A stunning 3 double bedroom apartment located on the 7th floor within this prestigious development set within the heart of West End Quay. The apartment comprises a spacious open-plan kitchen/reception room with the Canal views, 3 double bedrooms, a guest cloakroom, bathroom (additional en-suite bathroom to the master) and ample storage space.