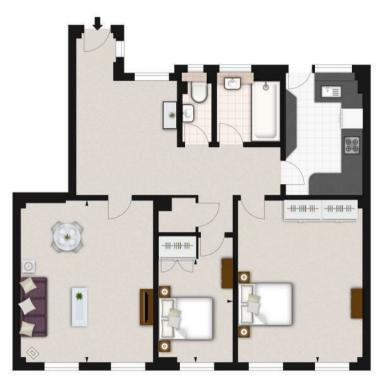

## PETS FRIENDLY

This spacious first floor, two double bedrooms (820 sq ft) apartment, located in the heart of Chelsea, is now available to rent.

The apartment comprises two double bedrooms and a good-sized reception/dining room with views over the Pelham Crescent. The flat also benefits from a separate kitchen, 1 bathroom, and one guest WC, as well as ample storage space. The property is available to rent furnished or unfurnished.