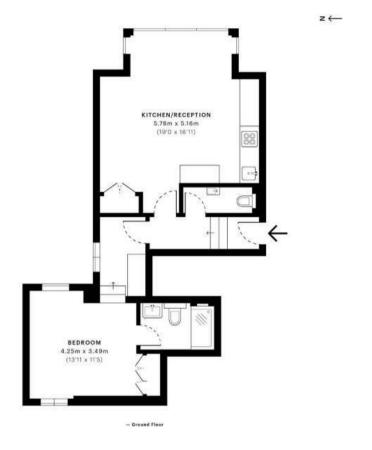

## FITZJOHNS AVENUE LONDON, NW3

£695 PER WEEK

This stunning one bedroom flat is available immediately. Located in the heart of Belsize park this flat offers luxury living conditions.

This flat features a large living and dining area well interior designed, king sized bedroom, modern kitchen built with appliances and bright luxury shower room.