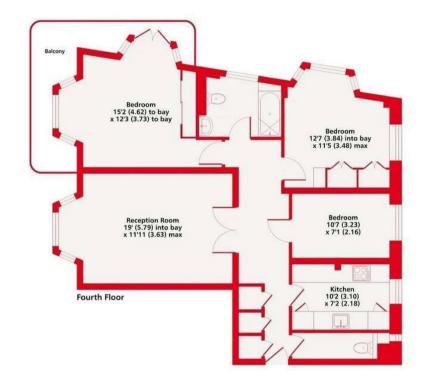

FINCHLEY ROAD LONDON, NW3

£3,300

Available now is this spacious 3 bed flat situated in the great area of Finchley Road in a portered block next to Finchley Road Tube Station. The property benefits from 3 good sized bedrooms, spacious reception room and fully fitted kitchen, three piece bathroom and ensuite, and wrap around balcony. Offered in great condition and part furnished.