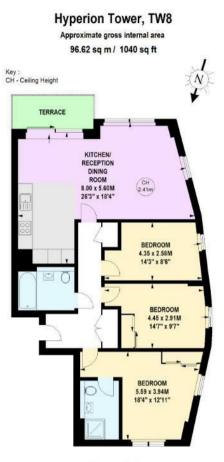

## £890,000 LEASEHOLD

This stunning 3-bedroom apartment in the heart of Brentford is an exceptional opportunity for those seeking modern living with breathtaking views. Perched on the 13th floor, the spacious flat is designed to maximize natural light and space, creating an inviting atmosphere throughout. A well-appointed open-plan living and dining area ideal for entertaining or relaxing at home. The contemporary kitchen features high-quality appliances, perfect for culinary enthusiasts. The sweeping views from the windows only enhance the overall appeal of the residence.

## **PMP** INTERNATIONAL

Thirteenth Floor

|                        |                |         |   | Current | Potentia |
|------------------------|----------------|---------|---|---------|----------|
| Very energy efficient  | - lower runnin | g costs |   |         |          |
| (92 plus) 🗛            |                |         |   |         |          |
| (81-91) B              |                |         |   |         |          |
| (69-80)                | C              |         |   |         |          |
| (55-68)                | D              |         |   |         |          |
| (39-54)                | [              | Ē       |   |         |          |
| (21-38)                |                | F       |   |         |          |
| (1-20)                 |                |         | G |         |          |
| Not energy efficient - | higher running | costs   |   |         |          |