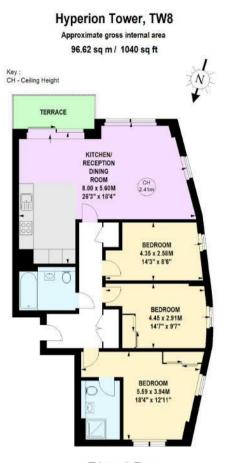

## £915,000 LEASEHOLD

This stunning 3-bedroom apartment in the heart of Brentford is an exceptional opportunity for those seeking modern living with breathtaking views. Perched on the 13th floor, the spacious flat is designed to maximize natural light and space, creating an inviting atmosphere throughout. A well-appointed open-plan living and dining area ideal for entertaining or relaxing at home. The contemporary kitchen features high-quality appliances, perfect for culinary enthusiasts. The sweeping views from the windows only enhance the overall appeal of the residence.

## **PMP** INTERNATIONAL

Agents Note: Whilst every care has been taken to prepare these particulars, they are for guidance purposes only. All measurements are approximate and are for general guidance purposes only and whilst every care has been taken to ensure their accuracy, they should not be relied upon and potential buyers/tenants are advised to recheck the measurements