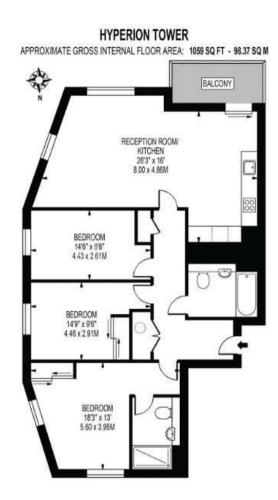

## £890,000 LEASEHOLD

Located in the Brentford area, this modern and spacious three-bedroom apartment offers an exceptional living experience complemented by beautiful views of the River Thames.

The expansive layout features three generously-sized bedrooms, each equipped with built-in wardrobes to maximize storage space. The property also benefits from two sleek, modern bathrooms, designed for both style and functionality. Additional features include private and secure underground parking, access to a fully equipped gym, and the convenience of an on-site concierge service, ensuring all your needs are met with ease.