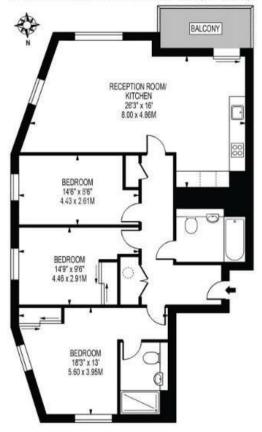

## HYPERION TOWER

APPROXIMATE GROSS INTERNAL FLOOR AREA: 1059 SQ FT - 98.37 SQ M

Agents Note: Whilst every care has been taken to prepare these particulars, they are for quidance purposes only. All measurements are approximate and are for general quidance purposes only and whilst every care has been taken to ensure their accuracy, they should not be relied upon and potential buyers/tenants are advised to recheck the measurements