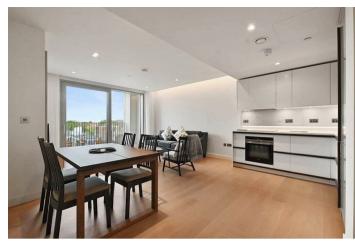

It includes a wide entrance hall with a convenient storage cupboard and a generous reception room that seamlessly combines with the open-plan kitchen area. This layout not only creates a modern living space but also provides access to a delightful private balcony, perfect for outdoor relaxation or entertaining. The good-sized double bedroom offers ample space and comfort, while the chic bathroom suite complements the overall contemporary style of the apartment.