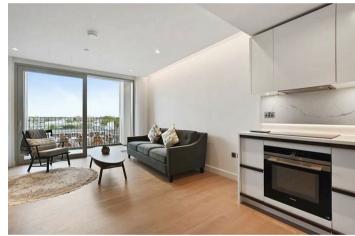

It includes a wide entrance hall with a convenient storage cupboard and a generous reception room that seamlessly combines with the open-plan kitchen area. This layout not only creates a modern living space but also provides access to a delightful private balcony, perfect for outdoor relaxation or entertaining. The good-sized double bedroom offers ample space and comfort, while the chic bathroom suite complements the overall contemporary style of the apartment.