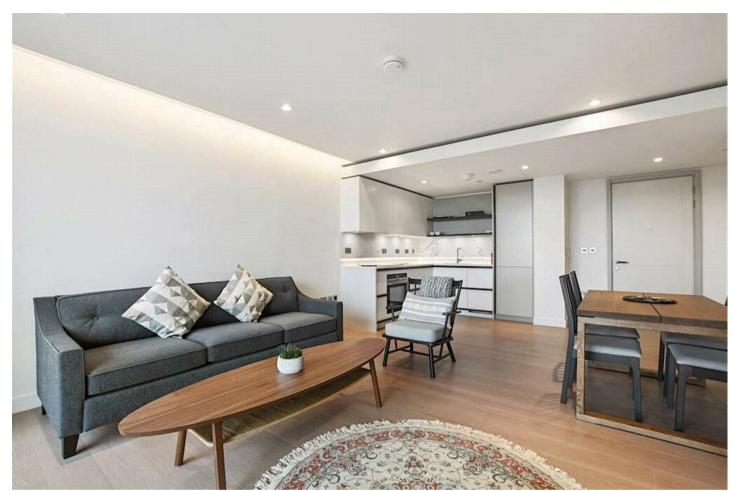

EDGWARE ROAD LONDON, W2

£890,000 LEASEHOLD

This contemporary one-bedroom apartment, located on the 5th floor of a popular residential development on Edgware Road, offers an ideal urban living experience. With a focus on high-quality finishes, the apartment features entry-phone security for peace of mind, stylish wood flooring throughout the reception areas, and a plush carpet in the bedroom, providing an inviting and comfortable atmosphere.

It includes a wide entrance hall with a convenient storage cupboard and a generous reception room that seamlessly combines with the open-plan kitchen area. This layout not only creates a modern living space but also provides access to a delightful private balcony, perfect for outdoor relaxation or entertaining. The good-sized double bedroom offers ample space and comfort, while the chic bathroom suite complements the overall contemporary style of the apartment.