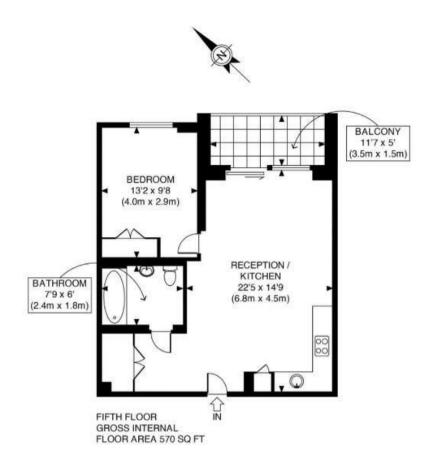

It includes a wide entrance hall with a convenient storage cupboard and a generous reception room that seamlessly combines with the open-plan kitchen area. This layout not only creates a modern living space but also provides access to a delightful private balcony, perfect for outdoor relaxation or entertaining. The good-sized double bedroom offers ample space and comfort, while the chic bathroom suite complements the overall contemporary style of the apartment.

Agents Note: Whilst every care has been taken to prepare these particulars, they are for quidance purposes only. All measurements are approximate and are for general quidance purposes only and whilst every care has been taken to ensure their accuracy, they should not be relied upon and potential buyers/tenants are advised to recheck the measurements