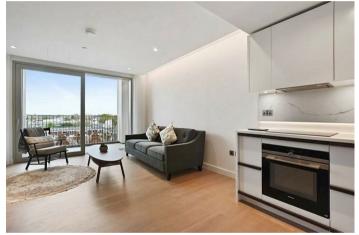

It includes a wide entrance hall with a convenient storage cupboard and a generous reception room that seamlessly combines with the open-plan kitchen area. This layout not only creates a modern living space but also provides access to a delightful private balcony, perfect for outdoor relaxation or entertaining. The good-sized double bedroom offers ample space and comfort, while the chic bathroom suite complements the overall contemporary style of the apartment.