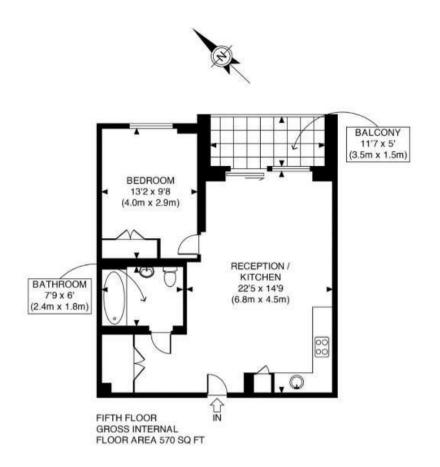

It includes a wide entrance hall with a convenient storage cupboard and a generous reception room that seamlessly combines with the open-plan kitchen area. This layout not only creates a modern living space but also provides access to a delightful private balcony, perfect for outdoor relaxation or entertaining. The good-sized double bedroom offers ample space and comfort, while the chic bathroom suite complements the overall contemporary style of the apartment.

Agents Note: Whilst every care has been taken to prepare these particulars, they are for quidance purposes only. All measurements are approximate and are for general quidance purposes only and whilst every care has been taken to ensure their accuracy, they should not be relied upon and potential buyers/tenants are advised to recheck the measurements