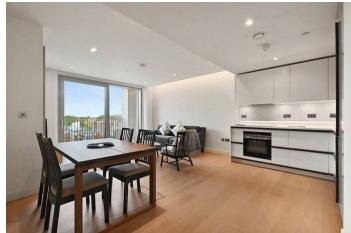

It includes a wide entrance hall with a convenient storage cupboard and a generous reception room that seamlessly combines with the open-plan kitchen area. This layout not only creates a modern living space but also provides access to a delightful private balcony, perfect for outdoor relaxation or entertaining. The good-sized double bedroom offers ample space and comfort, while the chic bathroom suite complements the overall contemporary style of the apartment.