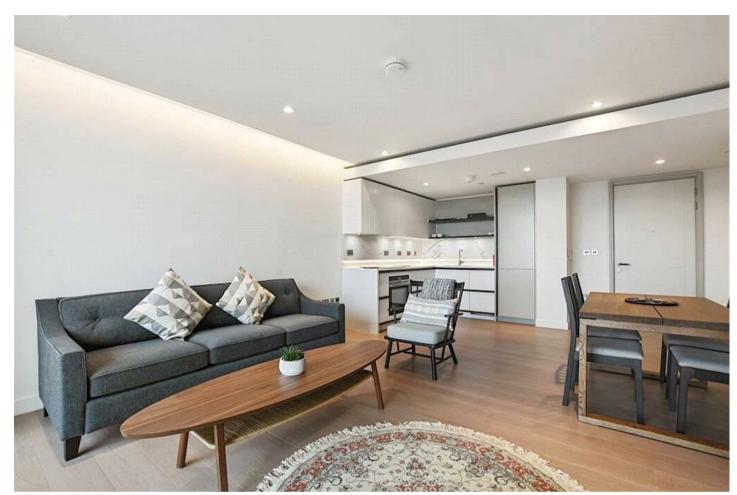

EDGWARE ROAD LONDON, W2

£950,000 LEASEHOLD

This contemporary one-bedroom apartment, located on the 5th floor of a popular residential development on Edgware Road, offers an ideal urban living experience. With a focus on high-quality finishes, the apartment features entry-phone security for peace of mind, stylish wood flooring throughout the reception areas, and a plush carpet in the bedroom, providing an inviting and comfortable atmosphere.

It includes a wide entrance hall with a convenient storage cupboard and a generous reception room that seamlessly combines with the open-plan kitchen area. This layout not only creates a modern living space but also provides access to a delightful private balcony, perfect for outdoor relaxation or entertaining. The good-sized double bedroom offers ample space and comfort, while the chic bathroom suite complements the overall contemporary style of the apartment.