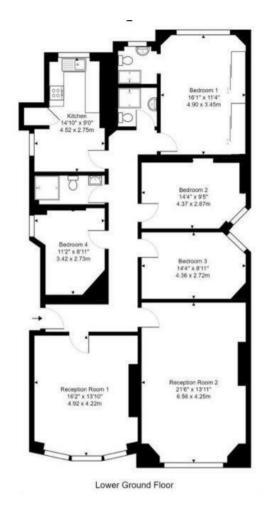

CABBELL STREET LONDON, NW1

£1,350,000 LEASEHOLD

New to the market a recently refurbished four bedroom apartment located within Hyde Park Mansions, an exclusive red brick mansion block off Old Marylebone Road. Featuring two spacious reception rooms, ample natural light, master bedroom with en suite as well as three other bedrooms and two family bathrooms.