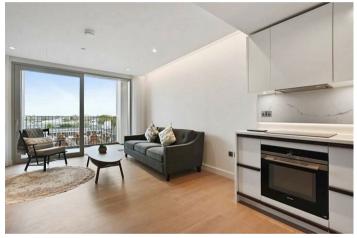

It includes a wide entrance hall with a convenient storage cupboard and a generous reception room that seamlessly combines with the open-plan kitchen area. This layout not only creates a modern living space but also provides access to a delightful private balcony, perfect for outdoor relaxation or entertaining. The good-sized double bedroom offers ample space and comfort, while the chic bathroom suite complements the overall contemporary style of the apartment.