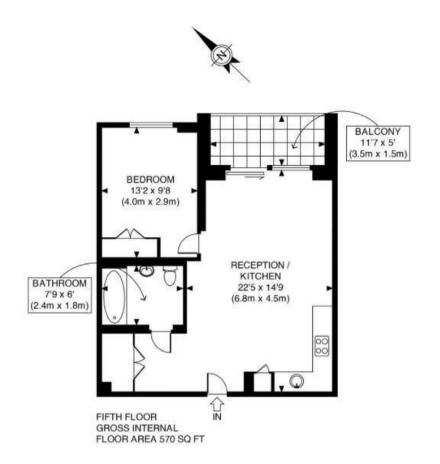

It includes a wide entrance hall with a convenient storage cupboard and a generous reception room that seamlessly combines with the open-plan kitchen area. This layout not only creates a modern living space but also provides access to a delightful private balcony, perfect for outdoor relaxation or entertaining. The good-sized double bedroom offers ample space and comfort, while the chic bathroom suite complements the overall contemporary style of the apartment.

PMP INTERNATIONAL

Agents Note: Whilst every care has been taken to prepare these particulars, they are for quidance purposes only. All measurements are approximate and are for general quidance purposes only and whilst every care has been taken to ensure their accuracy, they should not be relied upon and potential buyers/tenants are advised to recheck the measurements