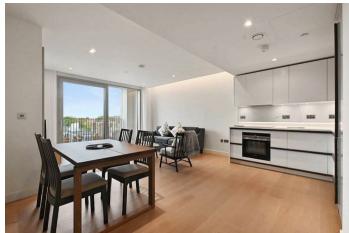

It includes a wide entrance hall with a convenient storage cupboard and a generous reception room that seamlessly combines with the open-plan kitchen area. This layout not only creates a modern living space but also provides access to a delightful private balcony, perfect for outdoor relaxation or entertaining. The good-sized double bedroom offers ample space and comfort, while the chic bathroom suite complements the overall contemporary style of the apartment.