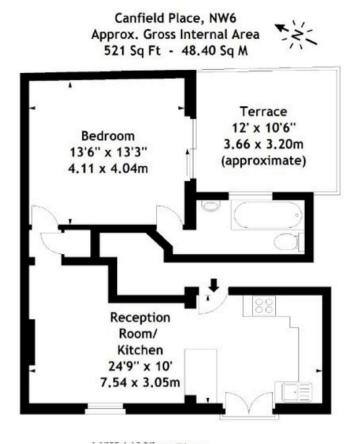

## £550,000 LEASEHOLD

A charming 1 bedroom apartment is set within a delightful mews and located on the first floor of a conversion. This well proportioned property benefits from a large open plan living area, with a well appointed kitchen and lovely bedroom. The large terrace is a superb feature of the property and is sure to be made use of in the Summer sun.

## **PMP** INTERNATIONAL

Enquire now to avoid disappointment

First Floor

Agents Note: Whilst every care has been taken to prepare these particulars, they are for guidance purposes only. All measurements are approximate and are for general guidance purposes only and whilst every care has been taken to ensure their accuracy, they should not be relied upon and potential buyers/tenants are approximate and are for general guidance purposes.