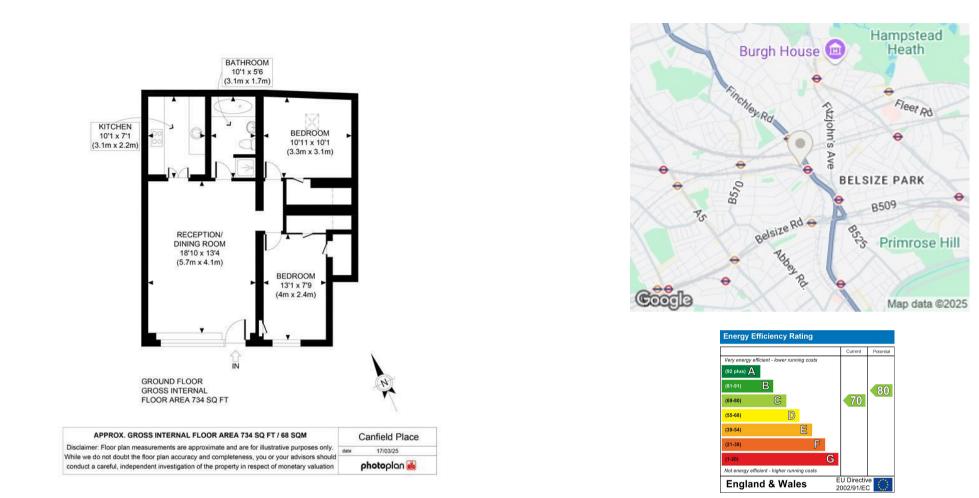

## £525,000 LEASEHOLD

This well presented apartment is situated on the ground floor of a period conversion on a delightful mews moments from Finchley Road Station. The apartment is in great condition with wooden flooring throughout, a fully fitted modern kitchen, generous sized family bathroom and two double bedrooms.