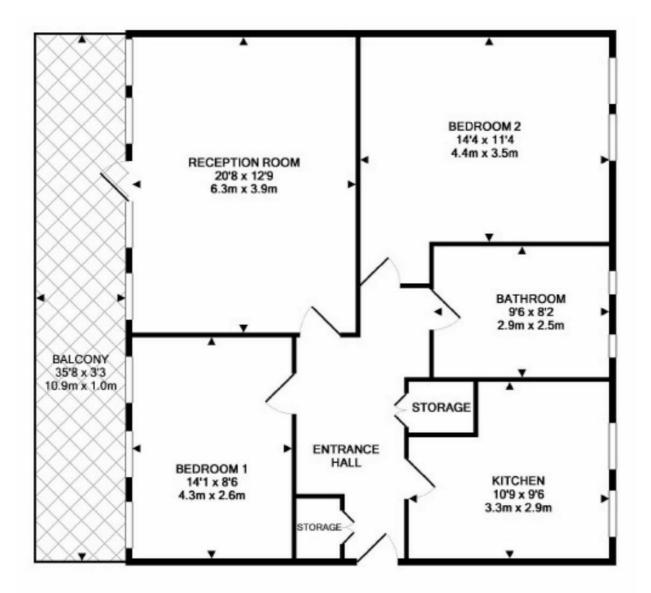

Comprising a large reception dining room, a separate fully fitted integrated kitchen, two double bedrooms, a fully tiled family bathroom, ample built in storage and private terrace.

Ideally located literally just a minutes walk from South Hampstead station (Overground) and a two minutes walk from Swiss Cottage (Jubilee).

Agents Note: Whilst every care has been taken to prepare these particulars, they are for guidance purposes only. All measurements are approximate and are for general guidance purposes only and whilst every care has been taken to ensure their accuracy, they should not be relied upon and potential buyers/tenants are advised to recheck the measurements