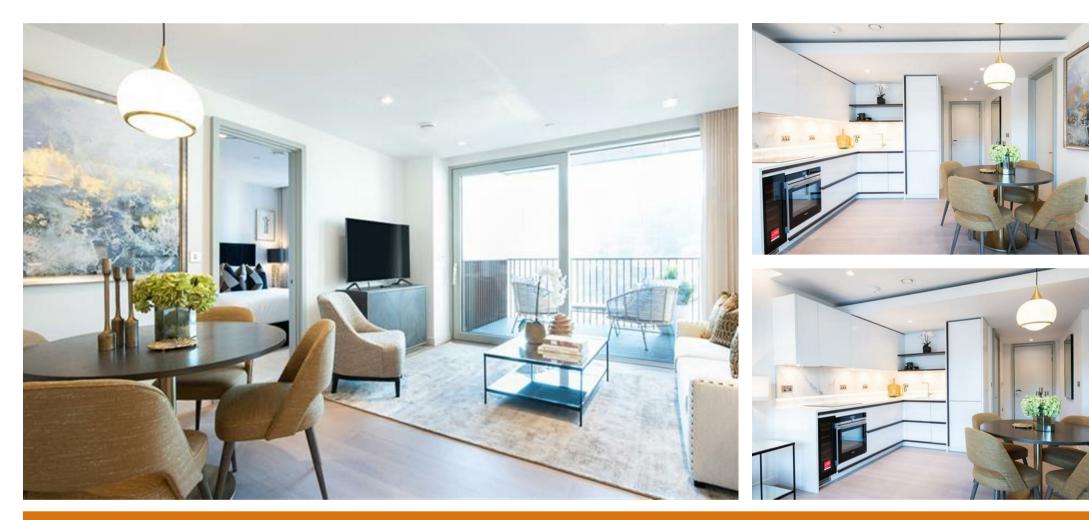

## £1,134 PER WEEK

A luxurious interior designed one-bedroom 3rd floor apartment set over 546 SqFt comprising a large open-plan reception room leading onto a private balcony. The fully integrated kitchen with appliances from Siemens and Miele including oven and induction hobs, large fridge freezer and dishwasher and wine chiller all inset into a composite stone work tops. The apartment has two double bedrooms and two bathrooms. The whole apartment also benefits from comfort cooling.

This apartment comes complete with large Samsung Smart TVs and Samsung sound bar and is offered with full use of the onsite facilities including Gym, pool, residence lounge area, privet dining room, conference facilities, 24-hour concierge and Cinema room. The apartment is ready to move into with the internet already connected.