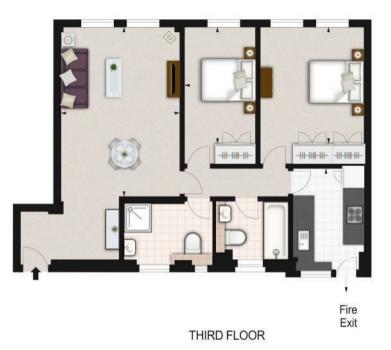

## £970 PER WEEK

Spacious, third floor, two double bedroom (720 sq ft) apartment located in the heart of Chelsea.

This apartment comprises of two double bedrooms, and a good sized reception/dining room with views over the communal gardens to the rear. The flat also benefits from one shower room and another well proportioned bathroom.

## **PMP** INTERNATIONAL

The property is available to rent furnished or unfurnished.

APPROX. GROSS INTERNAL AREA \* 720 Ft<sup>2</sup> - 66.89 M<sup>2</sup>

ILLUSTRATION FOR IDENTIFICATION PURPOSES ONLY. NOT TO SCALE