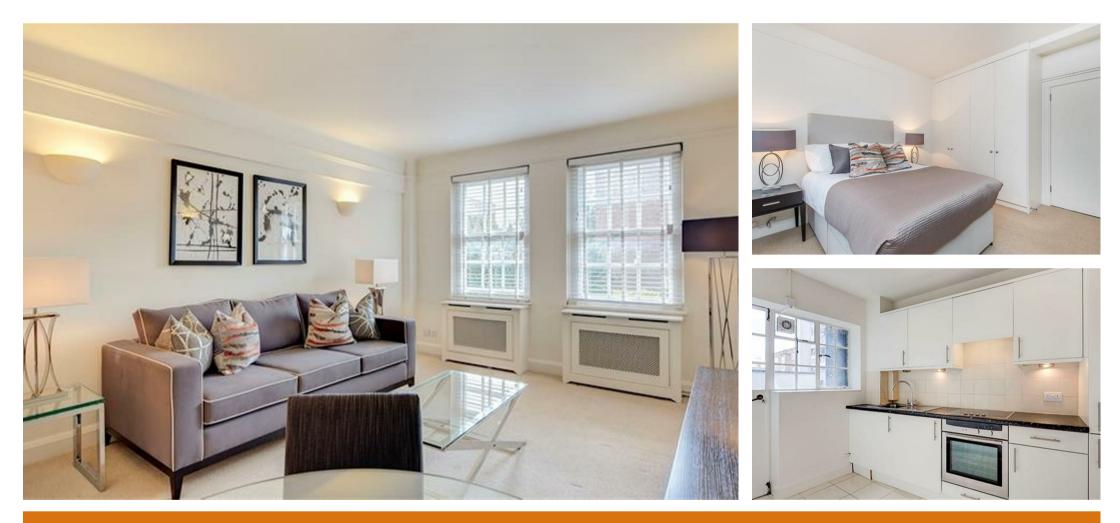

## £970 PER WEEK

Spacious, third floor, two double bedroom (720 sq ft) apartment located in the heart of Chelsea.

This apartment comprises of two double bedrooms, and a good sized reception/dining room with views over the communal gardens to the rear. The flat also benefits from one shower room and another well proportioned bathroom.

## **PMP** INTERNATIONAL

The property is available to rent furnished or unfurnished.

APPROX. GROSS INTERNAL AREA \* 720 Ft<sup>2</sup> - 66.89 M<sup>2</sup>

ILLUSTRATION FOR IDENTIFICATION PURPOSES ONLY. NOT TO SCALE