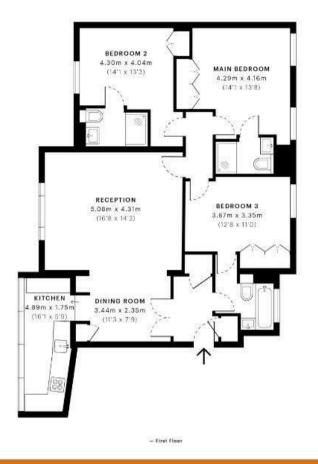

## ST JOHNS WOOD PARK

NW8

£1,200 PER WEEK

Newly refurbished, three bedroom ground floor apartment with bespoke design now available in a gated development a short walk from St Johns Wood and Swiss Cottage.

Boydell Court further boasts on-site 24 hour porter, secure off street parking, double glazing, alarm and video entry phone.

Agents Note: Whilst every care has been taken to prepare these particulars, they are for quidance purposes only. All measurements are advised to recheck the measurements