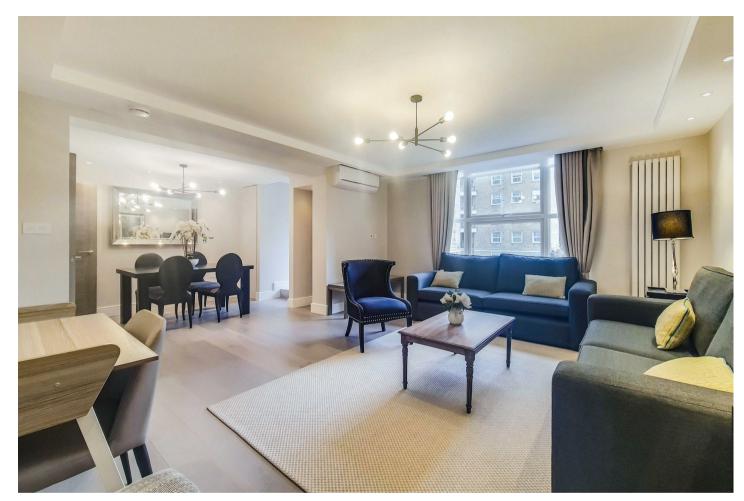

## ST JOHNS WOOD PARK

NW8

£1,200 PER WEEK

Newly refurbished, three bedroom ground floor apartment with bespoke design now available in a gated development a short walk from St Johns Wood and Swiss Cottage.

Luxury features include a steam room and large private garden with separate fitness studio.

Boasting hard wood flooring, beautiful design, full air condition throughout, ample built in storage, Italian stone worktops, Bosch appliances, LED efficient lights, alarm and video entry phone.