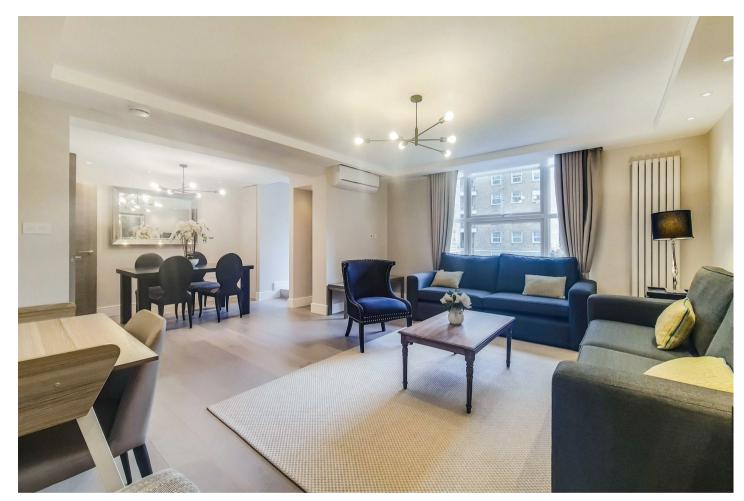

## ST JOHNS WOOD PARK

NW8

£1,300 PER WEEK

Newly refurbished, three bedroom ground floor apartment with bespoke design now available in a gated development a short walk from St Johns Wood and Swiss Cottage.

Luxury features include a steam room and large private garden with separate fitness studio.

Boasting hard wood flooring, beautiful design, full air condition throughout, ample built in storage, Italian stone worktops, Bosch appliances, LED efficient lights, alarm and video entry phone.