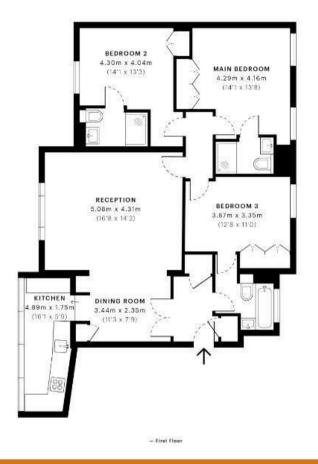

## ST JOHNS WOOD PARK

NW8

£1,300 PER WEEK

Newly refurbished, three bedroom ground floor apartment with bespoke design now available in a gated development a short walk from St Johns Wood and Swiss Cottage.

PMP INTERNATIONAL

Boydell Court further boasts on-site 24 hour porter, secure off street parking, double glazing, alarm and video entry phone.

Agents Note: Whilst every care has been taken to prepare these particulars, they are for quidance purposes only. All measurements are advised to recheck the measurements