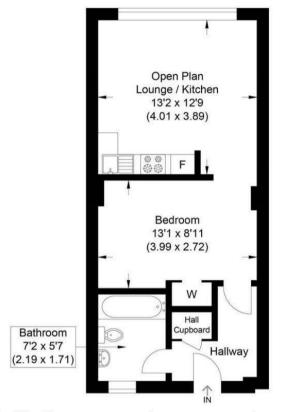

## Approximate Gross Internal Area 36.46 sq m / 392.45 sq ft

Illustration for identification purposes only, measurements are approximate, not to scale.

Agents Note: Whilst every care has been taken to prepare these particulars, they are for quidance purposes only. All measurements are advised to recheck the measurements