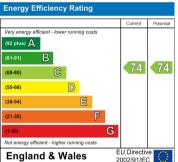

## Approximate Gross Internal Area 36.46 sq m / 392.45 sq ft

Illustration for identification purposes only, measurements are approximate, not to scale.

Agents Note: Whilst every care has been taken to prepare these particulars, they are for quidance purposes only. All measurements are advised to recheck the measurements