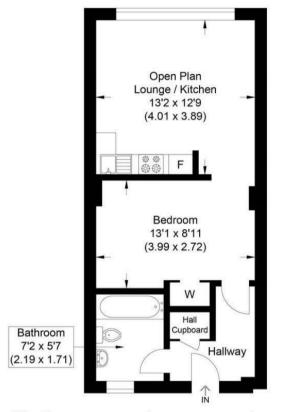

## Approximate Gross Internal Area 36.46 sq m / 392.45 sq ft

Illustration for identification purposes only, measurements are approximate, not to scale.

Agents Note: Whilst every care has been taken to prepare these particulars, they are for quidance purposes only. All measurements are approximate and are for general quidance purposes only and whilst every care has been taken to ensure their accuracy, they should not be relied upon and potential buyers/tenants are advised to recheck the measurements