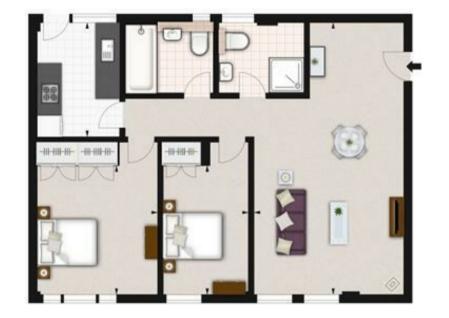

## **PMP** INTERNATIONAL

£1,060

The property is available to rent furnished or unfurnished.

APPROX. GROSS INTERNAL AREA \* 726 Ft<sup>2</sup> - 67.45 M<sup>2</sup>

ILLUSTRATION FOR IDENTIFICATION PURPOSES ONLY. NOT TO SCALE \* As Defined by RICS - Code of Measuring Practice

FIRST FLOOR

Agents Note: Whilst every care has been taken to prepare these particulars, they are for guidance purposes only. All measurements are approximate and are for general guidance purposes only and whilst every care has been taken to ensure their accuracy, they should not be relied upon and potential buyers/tenants are approximate and are for general guidance purposes only and whilst every care has been taken to ensure their accuracy, they should not be relied upon and potential buyers/tenants are approximate and are for general guidance purposes only and whilst every care has been taken to ensure their accuracy, they should not be relied upon and potential buyers/tenants are approximate and are for general guidance purposes only and whilst every care has been taken to ensure their accuracy, they should not be relied upon and potential buyers/tenants are approximate and are for general guidance purposes only and whilst every care has been taken to ensure their accuracy, they should not be relied upon and potential buyers/tenants are approximate and are for general guidance purposes only and whilst every care has been taken to ensure their accuracy, they should not be relied upon and potential buyers/tenants are approximate and are for general guidance purposes only and whilst every care has been taken to ensure their accuracy, they should not be relied upon and potential buyers/tenants are approximate and are for general guidance purposes only.