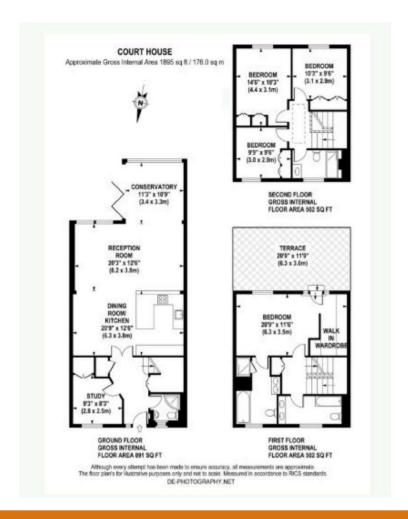

£2,884 PER WEEK

NW8

This newly refurbished family home is set within a gated development offering 24 hour porters and off street parking.

The property comprises of five bedrooms, four bathrooms, one en suite, master bedroom with roof terrace and air-conditioning, kitchen, private garden with shed/office.

Agents Note: Whilst every care has been taken to prepare these particulars, they are for quidance purposes only. All measurements are approximate and are for general quidance purposes only and whilst every care has been taken to ensure their accuracy, they should not be relied upon and potential buyers/tenants are advised to recheck the measurements