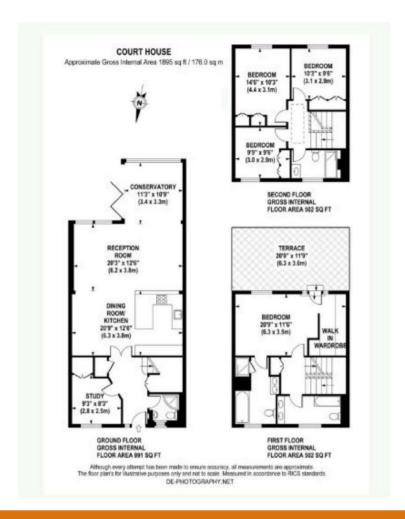

**COURT CLOSE** 

NW8

£12,780 PER MONTH

This newly refurbished family home is set within a gated development offering 24 hour porters and off street parking.

The property comprises of five bedrooms, four bathrooms, one en suite, master bedroom with roof terrace and air-conditioning, kitchen, private garden with shed/office.

Additional benefits include wooden flooring throughout and large, beautifully designed living spaces and ample storage.

Court Close is located within close proximity to transport links with Swiss Cottage Underground Station (Jubilee line) and Hampstead Station (Overground) within walking distance.