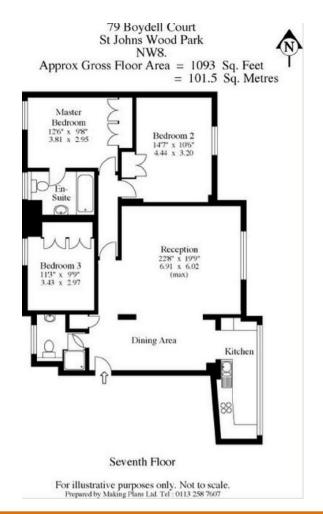

BOYDELL COURT ST JOHNS WOOD, NW8

£1,100 PER WEEK

PMP international are pleased to present to you this stunningly refurbished 3 bedroom apartment situated in a stunning 24 hours portered block in St Johns Wood. Boydell Court is a fabulously located purpose built block in the centre of St Johns Wood. The flat boasts 3 spacious bedrooms. 1 large reception room, 2 bathrooms + 1 WC and fully fitted kitchen fitted with integrated appliances. Short distance from St John's Wood & Swiss Cottage (Jubilee Line). Please call to arrange a viewing.