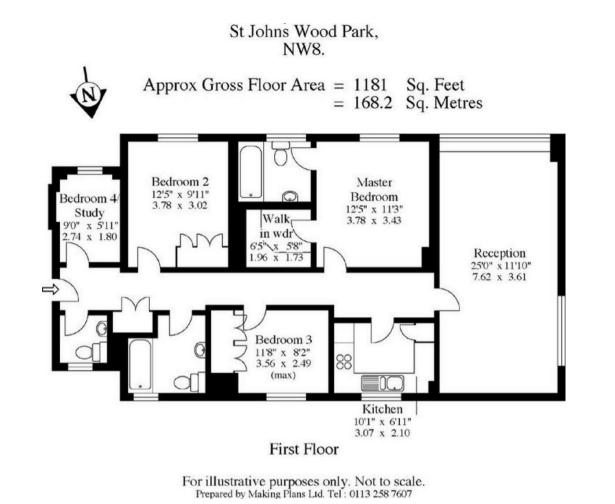

## £1,300 PER WEEK

PMP international are pleased to present to you this stunningly refurbished 3/4 bedroom apartment situated in a stunning 24 hours portered block in St Johns Wood. Boydell Court is a fabulously located purpose built block in the centre of St Johns Wood. The flat boasts 3 spacious bedrooms plus one study room which could also be used as a bedroom, 1 large reception room and fully fitted kitchen fitted with integrated appliances. Short distance from St John's Wood & Swiss Cottage (Jubilee Line). Please call to arrange a viewing.