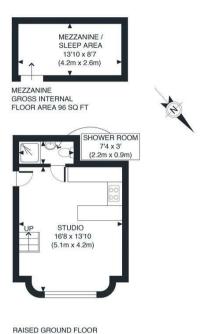

PMP INTERNATIONAL

APPROX. GROSS INTERNAL FLOOR AREA 344 SQ FT / 32 SQM

Lanhill Road

Disclaimer: Floor plan measurements are approximate and are for illustrative purposes only.

Agents Note: Whilst every care has been taken to prepare these particulars, they are for quidance purposes only. All measurements are approximate and are for general quidance purposes only and whilst every care has been taken to ensure their accuracy, they should not be relied upon and potential buyers/tenants are advised to recheck the measurements

photoplan 🏭

London PMP International 94 Belsize Lane Belsize Park London NW3 5BE 020 7701 2878 info@pmpi.co.uk www.pmpi.co.uk

GROSS INTERNAL FLOOR AREA 248 SQ FT

While we do not doubt the floor plan accuracy and completeness, you or your advisors should