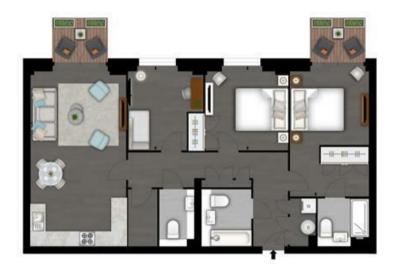

CHARLES CLOWES WALK

LONDON, SW11

£1,785 PER WEEK

An impressive interior designed 1,123 Sq Ft three double-bedroom, two-bathroom air conditioned apartment located in Thornes House forming part of The Residence Collection in Nine Elms on London's iconic South Bank.

NINTH FLOOR

Agents Note: Whilst every care has been taken to prepare these particulars, they are for quidance purposes only. All measurements are advised to recheck the measurements are approximate and are for general quidance purposes only and whilst every care has been taken to ensure their accuracy, they should not be relied upon and potential buyers/tenants are advised to recheck the measurements