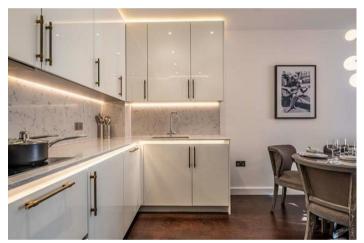

The apartment comprises a spacious reception room complete with Samsung Smart TV's with Bose sound bars incorporating a built in Amazon Alexa to control the reception room lighting, TV, heating systems and electric privacy curtains along with a private balcony. The reception room is open plan with a fully fitted kitchen featuring integrated Miele appliances and Hot Tap with floor to ceiling windows.