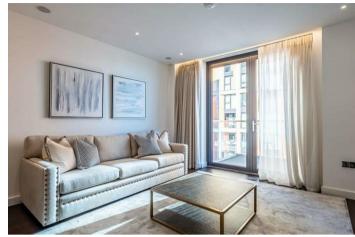

The apartment comprises a spacious reception room complete with Samsung Smart TV's with Bose sound bars incorporating a built in Amazon Alexa to control the reception room lighting, TV, heating systems and electric privacy curtains along with a private balcony. The reception room is open plan with a fully fitted kitchen featuring integrated Miele appliances and Hot Tap with floor to ceiling windows.