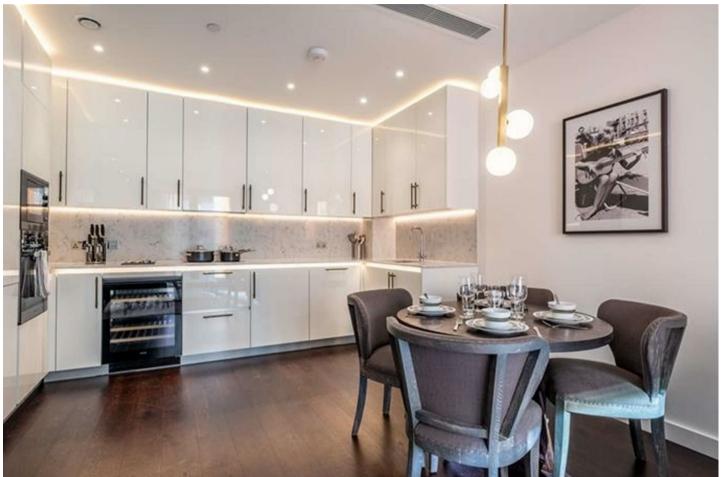

The apartment comprises a spacious reception room complete with Samsung Smart TV's with Bose sound bars incorporating a built in Amazon Alexa to control the reception room lighting, TV, heating systems and electric privacy curtains along with a private balcony. The reception room is open plan with a fully fitted kitchen featuring integrated Miele appliances and Hot Tap with floor to ceiling windows.