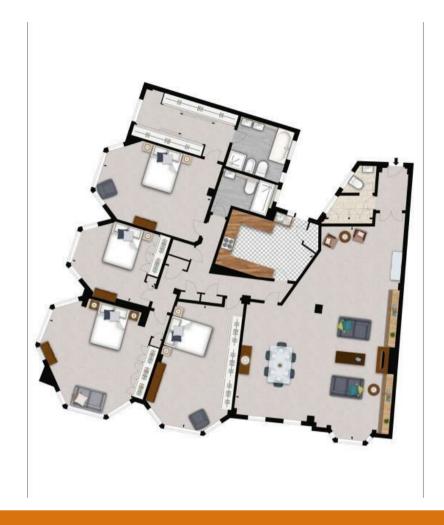

PARK ROAD ST JOHNS WOOD, NW8

£2,425 PER WEEK

A newly refurbished 4 bedroom 3 bathroom apartment located in a prestigious mansion building offering fabulous views over Regents Park. The apartment comprises a double reception room, fitted kitchen, 4 bedrooms and 3 bathrooms with the master benefitting from an ensuite dressing area.