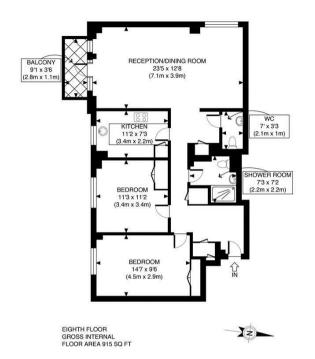

## **PMP** INTERNATIONAL

| APPROX. GROSS INTERNAL FLOOR AREA 915 SQ FT / 85 SQM                                                                                                                                         | Blair Court |             |
|----------------------------------------------------------------------------------------------------------------------------------------------------------------------------------------------|-------------|-------------|
| Disclaimer: Floor plan measurements are approximate and are for illustrative purposes only.                                                                                                  | date        | 26/09/23    |
| While we do not doubt the floor plan accuracy and completeness, you or your advisors should<br>conduct a careful, independent investigation of the property in respect of monetary valuation |             | photoplan 🔐 |