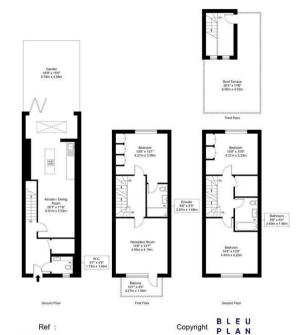

## Sir Alexander Close, W3 7JQ

Approx Gross Internal Area = 157.18 sq m / 1692 sq ft Roof Terrace = 26.35 sq m / 284 sq ft

N

Balcony = 4.91 sq m / 53 sq ft Garden = 26.38 sq m / 284 sq ft

Total = 214.82 sq m / 2313 sq ft

The Floor plan is not to scale and measurements and areas shown are approximate and therefore should be used for illustrative purposes only. The plan has been prepared in accordance with the RICS code of Measuring Practice and whilst we have confidence in the information produced it must not be relied on. Maximum lengths and widths are represented on the floor plan. If there is any aspect of particular importance, you should carry out or commission your own inspection of the property.

Copyright @ BLEUPLAN

Agents Note: Whilst every care has been taken to prepare these particulars, they are for quidance purposes only. All measurements are approximate and are for general quidance purposes only and whilst every care has been taken to ensure their accuracy, they should not be relied upon and potential buyers/tenants are advised to recheck the measurements