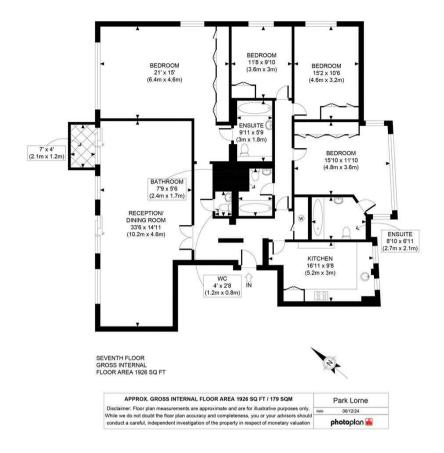

## 111 PARK ROAD

NW8

£2,695,000 LEASEHOLD - SHARE OF FREEHOLD

A rare opportunity to acquire an impressive and beautifully proportioned four bedroom, three bathroom apartment situated in a popular portered building. This contemporary apartment provides spacious accommodation with a contemporary kitchen and large double reception room offering views of Regents Park. There are four double bedrooms all with fitted wardrobes and three bathrooms, two of which are en-suites. This prestige apartment benefits from a allocated parking space located under ground. In need of refurbishment.