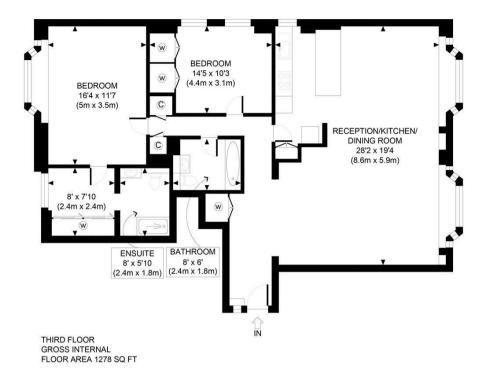

| APPROX. GROSS INTERNAL FLOOR AREA 1278 SQ FT / 119 SQM                                                                                                                                                                                                                                          | Grosvenor Hill |
|-------------------------------------------------------------------------------------------------------------------------------------------------------------------------------------------------------------------------------------------------------------------------------------------------|----------------|
| Disclaimer: Floor plan measurements are approximate and are for illustrative purposes only. —<br>While we do not doubt the floor plan accuracy and completeness, you or your advisors should —<br>conduct a careful, independent investigation of the property in respect of monetary valuation | date 28/11/24  |
|                                                                                                                                                                                                                                                                                                 | photoplan 👪    |