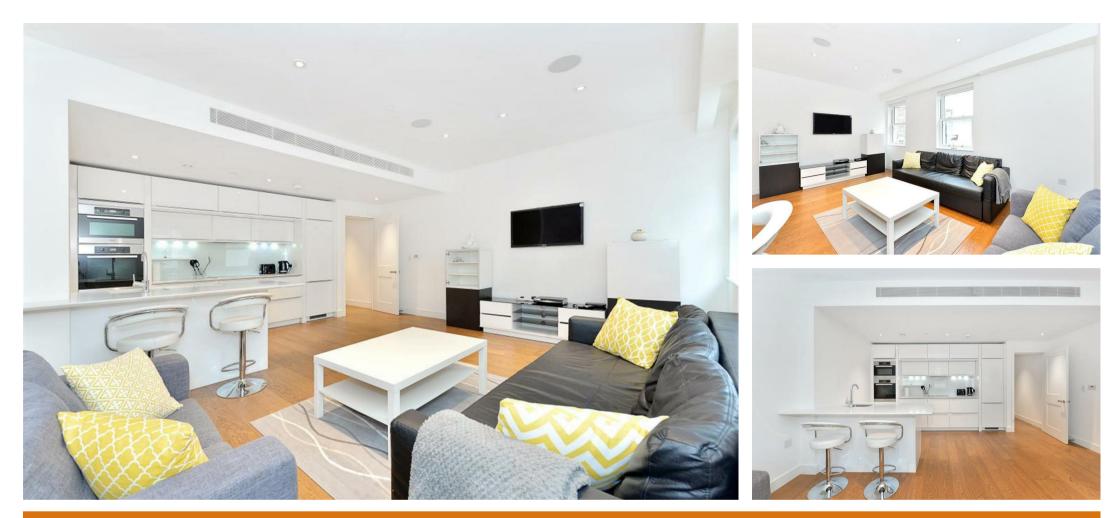

Located on the second floor, the apartment comprises of a large open-plan kitchen/reception room, master bedroom is very spacious with ample storage and separate bathroom which has been finished to a high standard. Benefitting from air conditioning throughout.

James Street is located just off Wigmore Street and has brilliant transport links, with Bond Street being just a short walk away; it benefits from an array of fantastic restaurants with al fresco dining perfect for the Summer. Selfridges is on your door step!