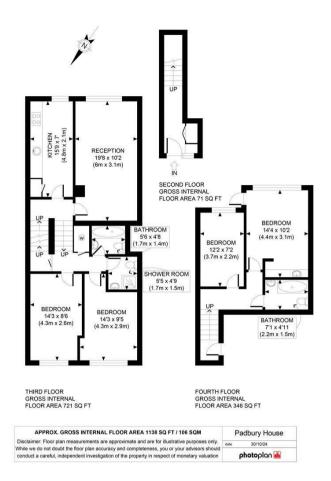

SWAIN STREET LONDON, NW8

£675,000 LEASEHOLD

New to the market is this spectacular four bedroom, three bathroom duplex apartment in the Lisson Grove Estate.

Spanning 1138 square feet, this property provides an exceptional opportunity for a large family home or rental investment. This property is located moments from Regent's Park and walking distance to Baker Street, Marylebone and St John's Wood High Street. Transport links are plentiful with many of London's best amenities nearby.