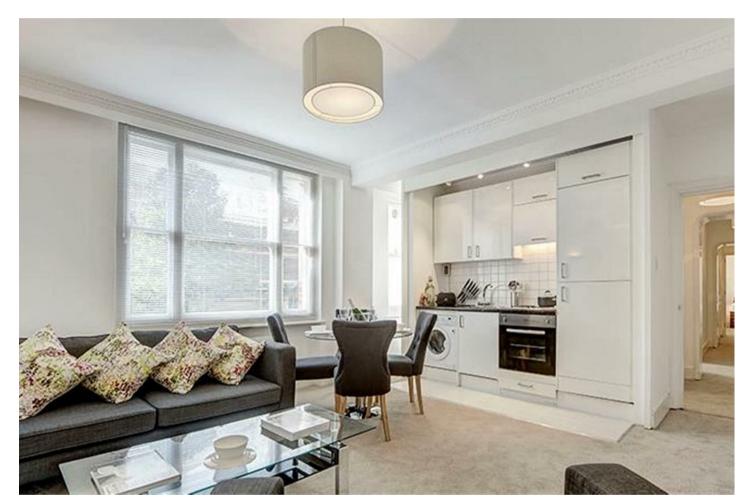

HILL STREET LONDON, W1J

£1,260

This first floor apartment is set over 732 sq ft, comprising two spacious double bedrooms (master bedroom with an en-suite bathroom), two modern fitted bathrooms, spacious reception room with rear facing views over Hay's Mews, modern fitted kitchen and ample storage space and access to a private gated communal garden.

The apartment is set in the heart of London's fashionable Mayfair neighbouring the famous Berkeley Square.

Hill Street benefits from spacious living accommodation, lift service, on-site building manager, and is nestled conveniently between two of London's parks - Hyde Park and Green Park.