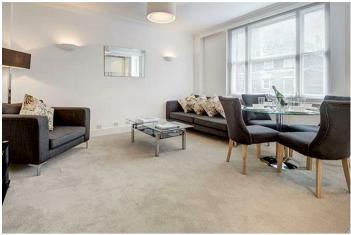

HILL STREET LONDON, W1J

£1,260

This first floor apartment is set over 732 sq ft, comprising two spacious double bedrooms (master bedroom with an en-suite bathroom), two modern fitted bathrooms, spacious reception room with rear facing views over Hay's Mews, modern fitted kitchen and ample storage space and access to a private gated communal garden.

The apartment is set in the heart of London's fashionable Mayfair neighbouring the famous Berkeley Square.

Hill Street benefits from spacious living accommodation, lift service, on-site building manager, and is nestled conveniently between two of London's parks - Hyde Park and Green Park.