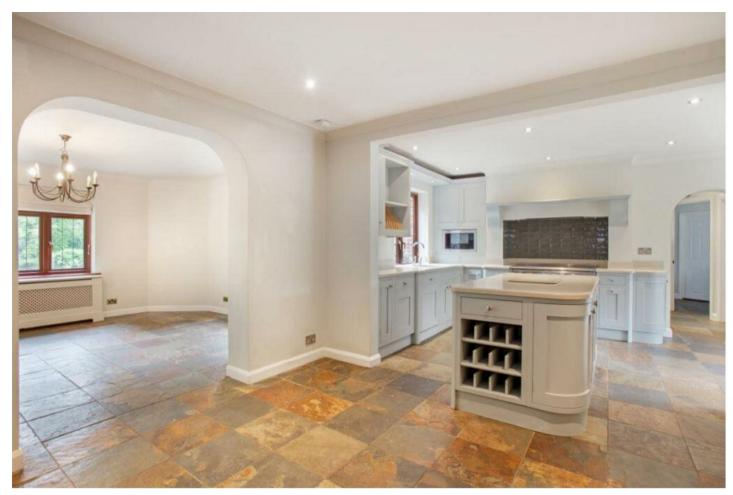

## WEST HEATH GARDENS LONDON, NW3

£6,350

A well-maintained and recently renovated, four bedroom home in this quiet turning.

Offering over 2010 sq. ft of bright and spacious accommodation. Comprising of, reception/dining room leading onto a private rear garden, a fully integrated kitchen able to accommodate a full-size dining table, four bedrooms, two bathrooms, two guest WC, utility room. Further benefits include off-street parking