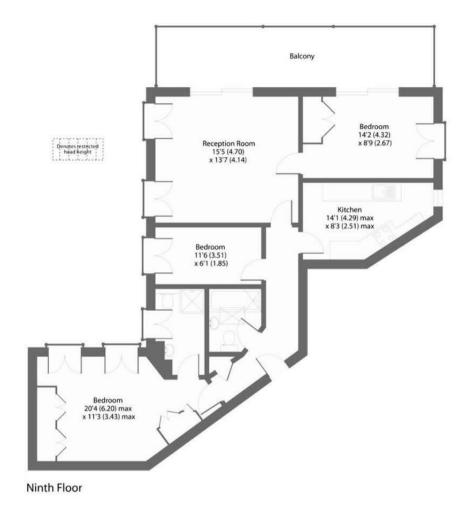

## **GLOUCESTER PLACE**

LONDON, NW1

£5,525 PER MONTH

Extremely modern 3 bed 2 bath apartment located in a purpose built block situated in Dorset House on Gloucester Place. The flat comprises of a spacious reception room & dining room, separate fully fitted kitchen with integrated appliances, 3 bedrooms (en-suite) and bathroom suite.

The block benefits from porterage, lift and is easily within access to Baker Street Tube Station and surrounding amenities. The flat is a top floor flat boasting integrated speakers, entertainment system and a large balcony overlooking London.