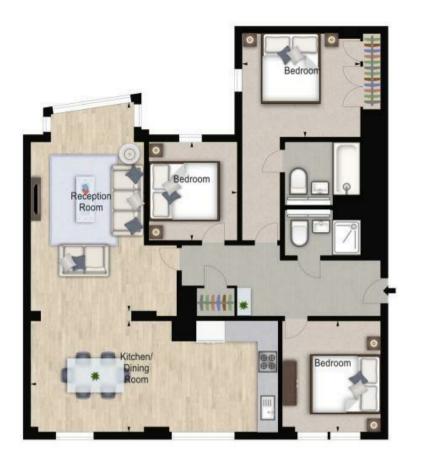

## £1,695 PER WEEK

A spacious and stunning 3 bedroom 2 bathroom apartment, set within the heart of the Paddington Basin and close to the popular West End Quay. The apartment comprises a beautiful and spacious reception room with dining room, a modern fully fitted open plan kitchen, 3 bedrooms, 2 bathrooms and ample storage space.