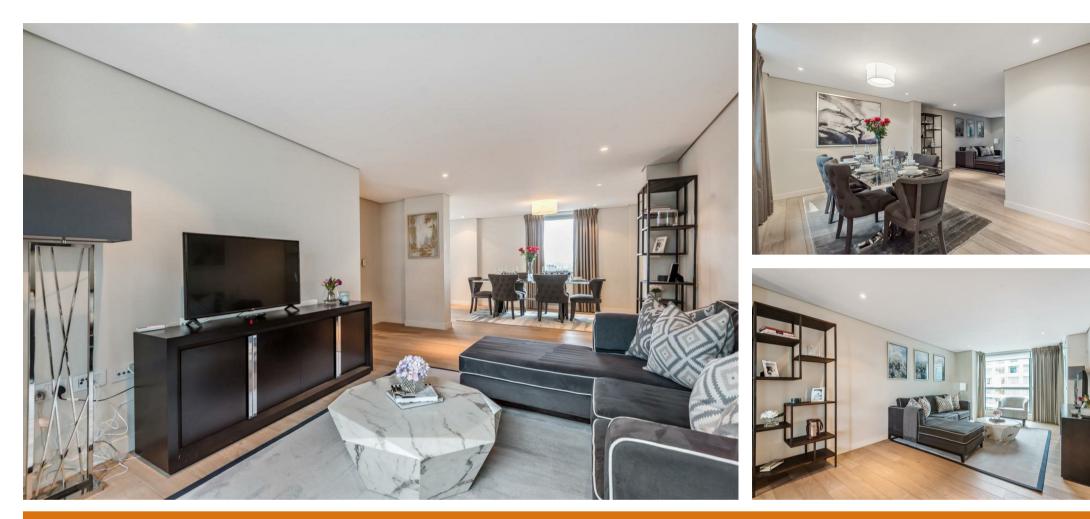

## £1,695 PER WEEK

A spacious and stunning 3 bedroom 2 bathroom apartment, set within the heart of the Paddington Basin and close to the popular West End Quay. The apartment comprises a beautiful and spacious reception room with dining room, a modern fully fitted open plan kitchen, 3 bedrooms, 2 bathrooms and ample storage space.

The apartment is situated in a prestigious building which features a concierge service, lift service and secure underground parking. The apartment offers easy access to superb transport links such as Paddington Train Station (Bakerloo, Hammersmith & City, Circle, District lines and Heathrow) Edgware Road (Circle, District and Bakerloo lines).