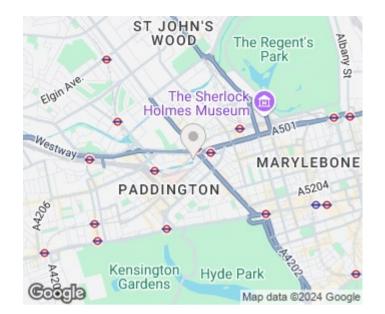

The apartment is situated in a prestigious building which features a concierge service, lift service and secure underground parking. The apartment offers easy access to superb transport links such as Paddington Train Station (Bakerloo, Hammersmith & City, Circle, District lines and Heathrow) Edgware Road (Circle, District and Bakerloo lines).