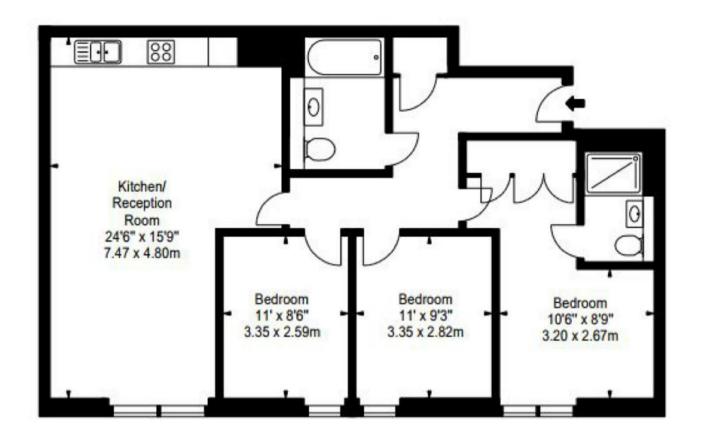

PADDINGTON BASIN PADDINGTON, W2

£1,640 PER WEEK

A stunning 3 bedroom 2 bathroom apartment located on the 8th floor within this prestigious development set within the heart of West End Quay.

The apartment comprises of a spacious open-plan kitchen/reception room, 3 double bedrooms, 2 bathrooms (master with an en-suite) and ample storage space throughout.