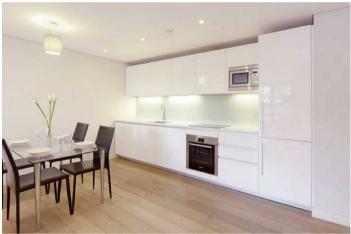

PADDINGTON BASIN PADDINGTON, W2

£1,640 PER WEEK

A stunning 3 bedroom 2 bathroom apartment located on the 8th floor within this prestigious development set within the heart of West End Quay.

The apartment comprises of a spacious open-plan kitchen/reception room, 3 double bedrooms, 2 bathrooms (master with an en-suite) and ample storage space throughout.